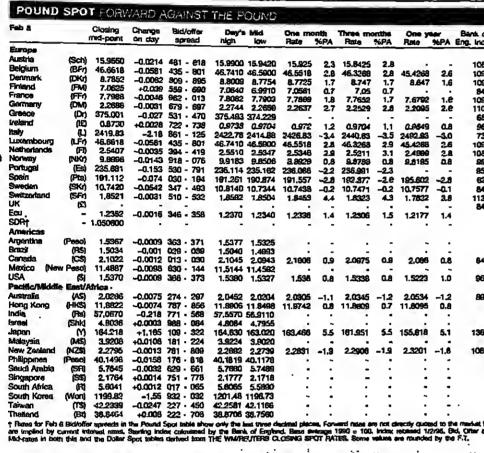

ar, but were still not "outright posi-

tives" Mr Turner said it was difficult to get excited about ster-ling without the dollar rising above DM1.50, which does not appear likely at the moment.

| M OTH    | ER CURRE    | HCE    | \$      | _         |
|----------|-------------|--------|---------|-----------|
| Feb 8    | £           |        |         | s         |
| Court Re | 41.5996 - 4 | 1 6239 | 27.0960 | - ZZ 9760 |
| Harry    | 217.383 - 2 |        |         |           |
| trac     | 4611.90 - 4 | 609.00 | 3000.00 | - 3000.00 |
| Krausit  | 0.4596 - 0  | 4601   | 0.2991  | 0.2993    |
| Poland   | 39105 - 3   |        |         |           |
| Busse    | 7201 45 - 7 | 259.64 | 6600    | 4744.00   |
| DAF      | 56435 - 5   |        |         | 3 5731    |



WORLD INTEREST RATES



|                            |         | mid-point      | on day         | spread         | high       | low       | Rete        | %PA_     | Rate        | MPA      | Rate      | %PA_       | index    |
|----------------------------|---------|----------------|----------------|----------------|------------|-----------|-------------|----------|-------------|----------|-----------|------------|----------|
| Енгоре                     |         |                |                |                |            |           |             |          |             |          |           |            |          |
| Austria                    | (Sch)   | 10.3810        | -0.0076        | 788 - 531      | 10.4220    | 10.3788   | 10.365      | 1.8      | 10.331      | 1.9      | 10.211    | 1.6